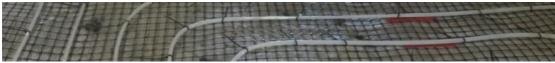

## CROSS SECTION - SLAB-LESS DETAIL

LIME/SAND SLAB 100-120MM Î

UNDERFLOOR HEATING (OPTIONAL) ATTACHED TO GEOGRID USING CABLE TIES AND CLIP RAILS BY HEATING CONTRACTOR Î

RECYCLED FOAMED GLASS INSULATION 120MM — 350MM (IN SPECIAL CIRCUMSTANCES CAN BE REDUCED TO 80MM) Î

GEOTEXTILE Î

LEVELLED AND COMPACTED GROUND PREPARED BY YOURSELVES Î